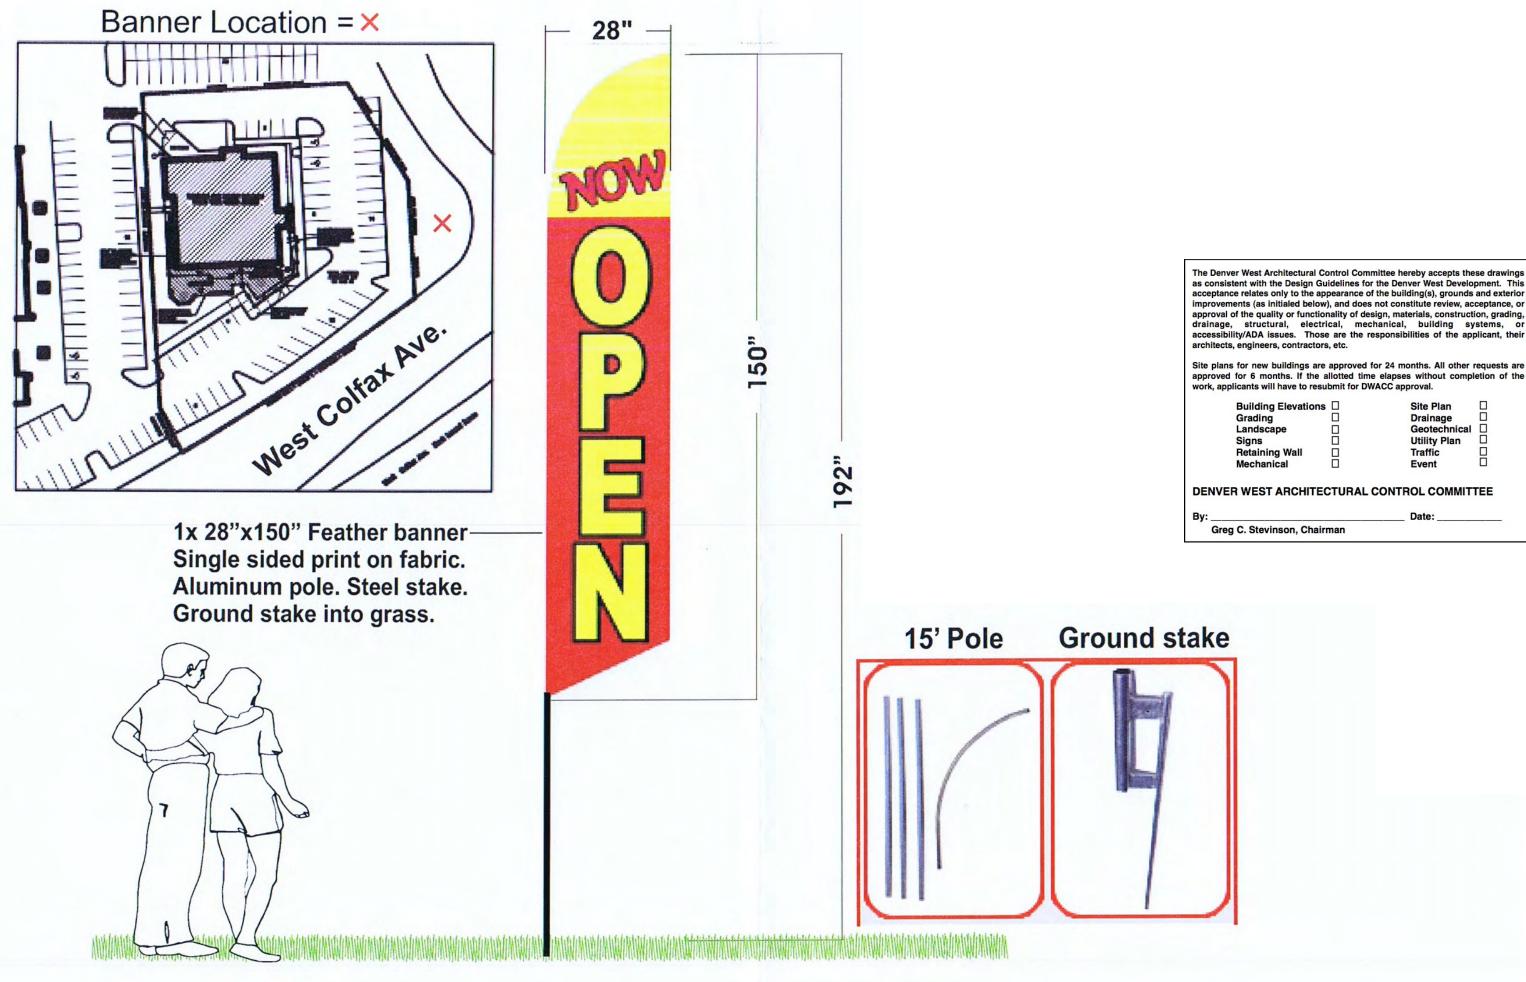

acceptance relates only to the appearance of the building(s), grounds and exterior improvements (as initialed below), and does not constitute review, acceptance, or approval of the quality or functionality of design, materials, construction, grading, drainage, structural, electrical, mechanical, building systems, or accessibility/ADA issues. Those are the responsibilities of the a Site plans for new buildings are approved for 24 months. All other requests are approved for 6 months. If the allotted time elapses without completion of the work, applicants will have to resubmit for DWACC approval. Building Elevations Grading Drainage Geotechnical Utility Plan Landscape **Retaining Wall** Traffic DENVER WEST ARCHITECTURAL CONTROL COMMITTEE